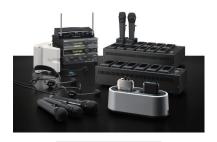

#### - TS-D1000 series

TS-D1000 series is a praised Digital Wired Conference System known for its high sound quality, reliability through digital transmission, scalability (up to 246 units), and adaptability for integrating with external devices and software, enabling expanded applications like remote communications and synchronized camera controls.

- > Chairman's Unit Priority Function
- > Built-in Audio Recording
- > Hybrid Conference