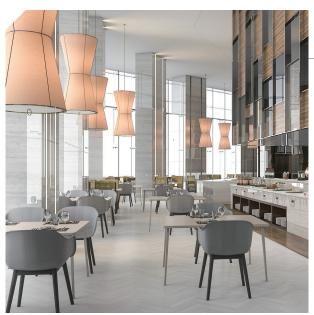

# **RESTAURANT / BAR**

Elevate breakfast energy with subtle background music, create a relaxed dinner vibe, and amplify excitement in the bar with powerful tunes for watching sports or socializing.

- Sound Masking background music
- Outdoor speakers (waterproof and dustproof)
- > Background/Foreground music for spatial ambiance