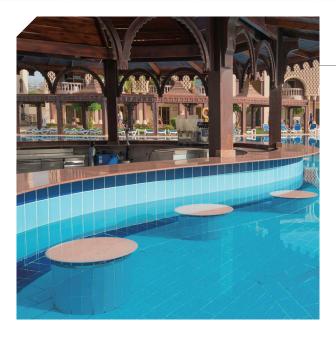

# **POOL BAR**

Sets the mood with lively, lyric-driven audio - complementing refreshed cocktails, conversation, and laidback lounging by the water.

- > Foreground music for boosting live mood
- Outdoor speakers (waterproof and dustproof)
- > Mixer equipment with flexible control of inputs and volume