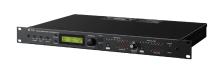

# **Building-wide Voice Evacuation System**

#### - VX-3000 series

VX-3000 is a versatile voice alarm system with integrated PA/VA functions. It streamlines design and installation, saving space and reducing cable complexity, while providing cost-effective configuration. It utilizes replaceable class D amplifiers for energy efficiency and cost savings. The system is flexible and scalable, suitable for various applications, accommodating multiple microphones, audio sources, and speaker lines.

- > Certified to EN 54-16
- Redundant system configuration network connection, standby amplifier setting and backup power supply
- Up to 1280 remote microphones, 640 audio sources and 2560 speaker lines
- Fault indications assignable to control outputs, remote microphone function keys, VX-3000 Frame's LEDs buzzers, e-mail notifications, etc