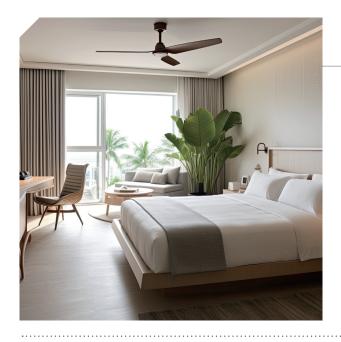

# **GUEST ROOM**

Stay relaxed and entertained in the guest room with a local sound amplification system.

- > Celling speakers to bring TV sound into the bathroom
- > Local volume control