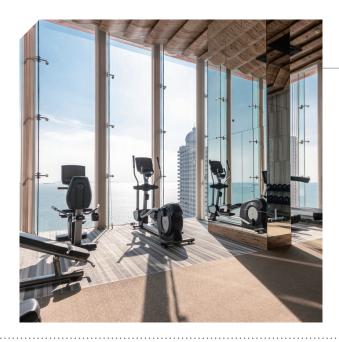

# **GYM**

Experience the ultimate workout with our gym's integrated audio - motivating beats to push through every rep, class, and machine.

- > Background/Foreground music for the entire gym
- > Local music input for private lessons
- > Further local controls and adjustments