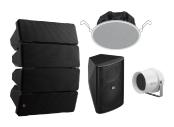

# Local Sound System

- DSP
- Mixer
- DA Amp
- Wireless
- Line Array

We design acoustical spaces taking into account the stable high-quality sound and reliable equipment, thanks to TOA's years of expertise. We also consider factors such as room size and acoustics, ensuring sound spaces that minimize reverberation according to the facility's requirements

- > Feedback suppressors, compressors, EQ and more
- > speaker cross-over and delay, or Ambient Noise Controller
- > automated level adaption to different noise floors

# Local BGM System

- Package Amp
- Speakers
- Local Volume Controllers

The BGM system that creates the atmosphere of a space combines amplifiers and speakers from a wide range of offerings, unique to a comprehensive audio manufacturer, to achieve the optimal sound environment tailored to the scale and purpose.

- > Speakers designed for ceiling-mounted, wall-mounted, pendant, and various other applications
- A package amplifier equipped with essential features such as mixer functions, zoning, and audio input