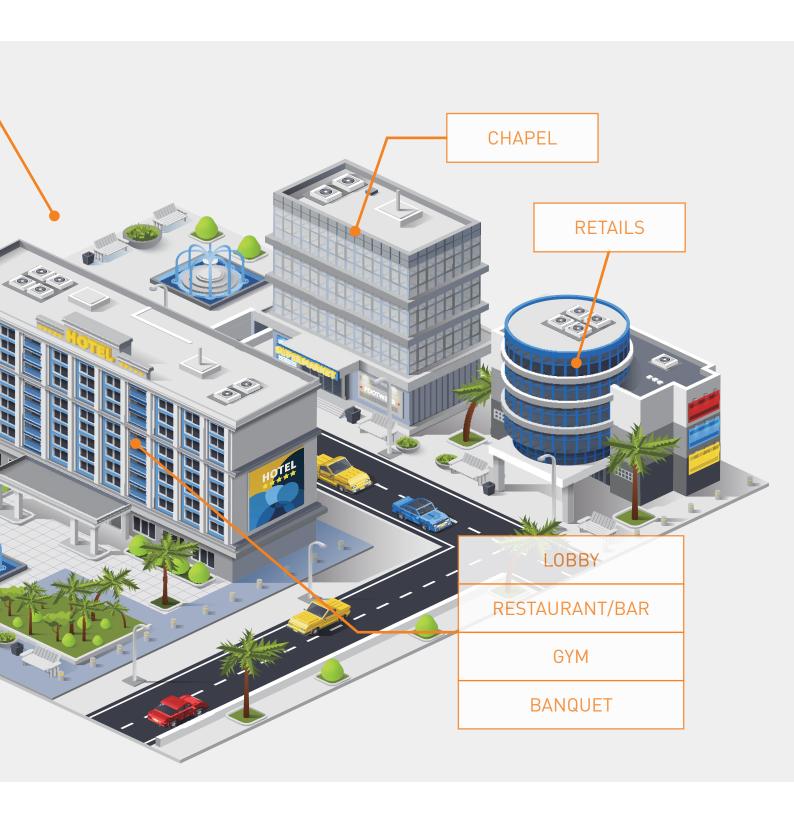

Building-wide Emergency & General Public Address

LOBBY

RESTAURANT/BAR

**GYM** 

P<sub>0</sub>0L

**BANQUET** 

**CONFERENCE** 

**RETAILS** 

**CHAPEL** 

**PARKING** 