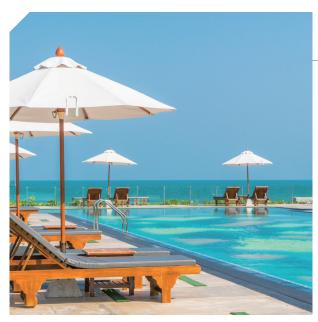

# P<sub>0</sub>0L

Make a splash with perfectly-tuned audio enhancing the pool's ambiance - creating the ideal background to relax, swim, or play.

- > Outdoor speakers (waterproof and dustproof)
- > Speakers designed to harmonise with outdoor environment
- > Foreground music for spatial ambience