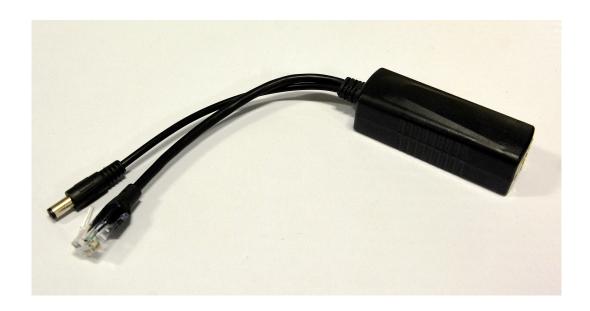

## **Active PoE Splitter**

Enables conversion of non-PoE devices to Power over Ethernet. Compatible with DC voltage 44-57 standard PoE switches, overvoltage protection. Split PoE signal in 12V DC power and 10/100Mbps ethernet data.

To be used with the SC-P620 Horn Speaker which allows it to be powered from a PoE network switch rather than an external AC power supply.

## Specifications

| Hardware Interface | Ethernet                                                                                   |
|--------------------|--------------------------------------------------------------------------------------------|
| Data Link Protocol | Ethernet, IEEE 802.3af                                                                     |
| Data Transfer Rate | 100.0 megabits_per_sceond                                                                  |
| Output Power       | 12V.1A, 15.4W, IEEE 802.3af compliant, power supply equipment (PSE) requirements compliant |
| Plug Output        | Data (1.2)/(3.6)                                                                           |
| Port               | DC Barrel Plug (5.5 x2 1mm)                                                                |