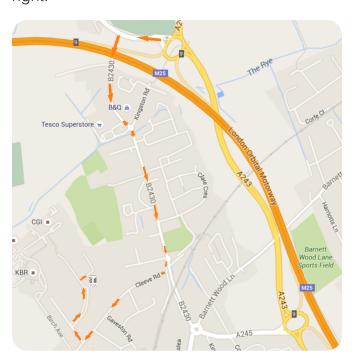

## From the M25 Travelling Clockwise:

Leave the M25 at Junction 9 and take the second left on to the A245.

At the next roundabout take the second exit on to the B2430.

Pass over the railway bridge.

At the mini roundabout take an immediate left.

Take the first right on to Cleeve Road.

Follow the road till you see signs for Axis Centre on the right.

Follow the road to the right and TOA is on the right.

## From the M25 Travelling Anti-Clockwise:

Leave the M25 at Junction 9.

Take the first left on to the A244.

Take the next left on to the B2430.

Follow the road past Tesco and B&Q.

Pass straight over the first roundabout.

At the second roundabout take the second exit.

Take the first right on to Cleeve Road.
Follow the road till you see signs for Axis
Centre on the right.

Follow the road to the right and TOA is on the right.