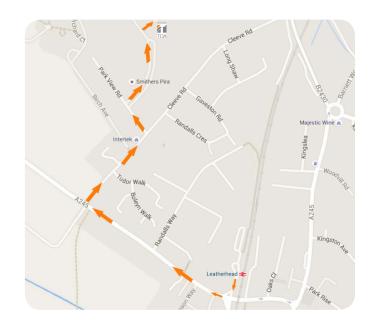

## **From Leatherhead Train Station:**

Leave the station and turn right on to the A245 (Randalls Road).

Take the second right on to Cleeve Road. Follow the road till you see signs for Axis Centre on the left.

Follow the road to the right and TOA is on the right.