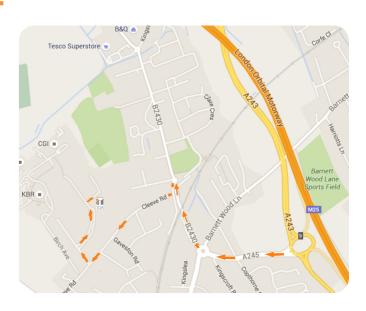

At the second roundabout take the second exit.

Take the first right on to Cleeve Road.
Follow the road till you see signs for Axis
Centre on the right.

Follow the road to the right and TOA is on the right.

## **From Leatherhead Train Station:**

Leave the station and turn right on to the A245 (Randalls Road).

Take the second right on to Cleeve Road. Follow the road till you see signs for Axis Centre on the left.

Follow the road to the right and TOA is on the right.